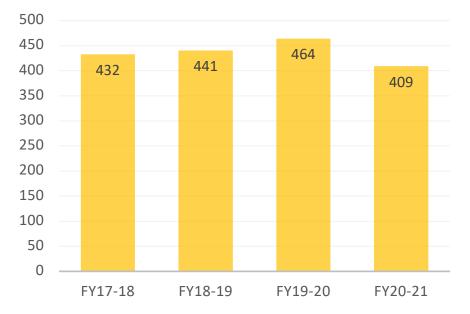

ate

- Machine Shop # 3 : Full Capacitized using IPO proceeds
- Machine Shop # 3 : 100% Export Business to Ford (USA), General Motors (Brazil) and General Motors (Mexico) ramped up
- Total Machining Capacity at PCL :
  - 333k per month = 4 million per annum

#### New Product Development - Foundry



Balancing & Auxiliary Shafts Single Cylinder Camshafts



Differential Housings



500, 500L & Others – 1.0L Via Tier 1 Range Rover, F Type & Others – 5.0L V8 Via Tier 1 Thunderbird, Classic – 350cc Via Tier 1



# Precision Camshafts Limited, India



New Business Awarded for Induction Hardened Ductile Iron Camshafts

- Business Stabilisation after slowdown in 2019 2020
- Visibility for next 5 years with contracted business with major OEMs
- High utilisation outlook in Foundry & Machine Shop



#### Revenue



# MEMCO Engineering Pvt Ltd, India



- Business Stabilisation and Growth after slowdown in 2019 2020
- Objective to diversify product and customer base



Revenue





# MFT Motoren und Fahrzeugtechnik GmbH, Germany

- 100% Owned by PCL through (PCL NL) Netherlands based wholly owned subsidiary
- Business Stabilisation after slowdown in 2019 and 2020
- PCL Manufacturing Practices and Systems being implemented
- New Management Team appointed to lead the turnaround of the company







#### **Customer Distribution – Automotive**



PCL Group Companies excluding EMOSS

# EMOSS Mobile System BV, Netherlands

- 100% Owned by PCL through (PCL NL) Netherlands based wholly owned subsidiary
- Significant growth in business in 2019 & 2020
- New Business awarded from key customers