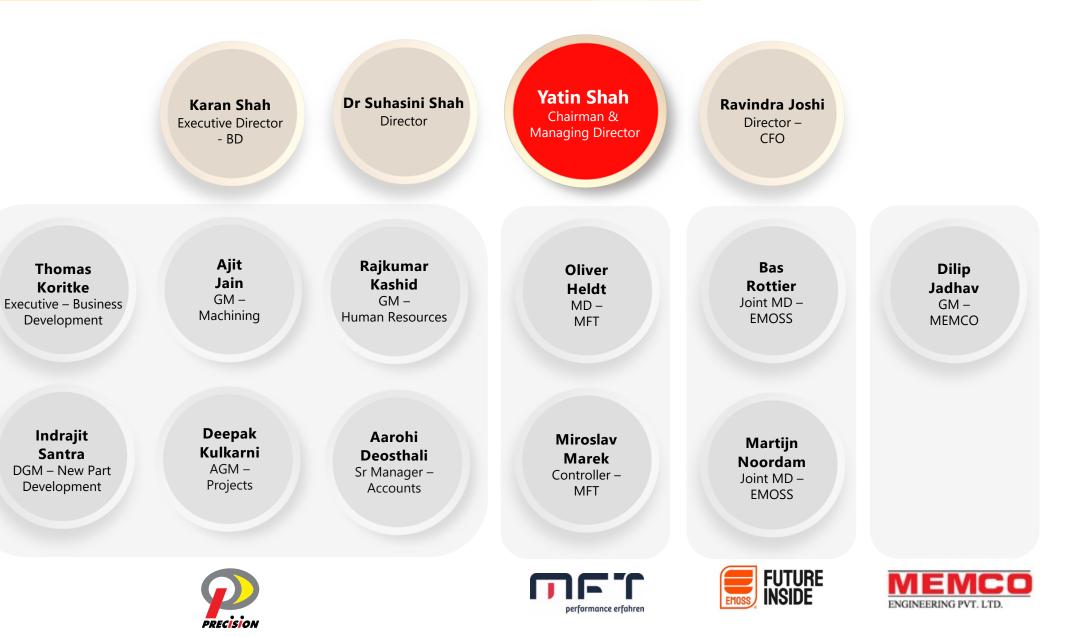

where **Passion** meets **Performance** 

BUSINESS UPDATE – 29<sup>th</sup> AGM FY20-21



### **Precision Group**





#### Management Team



### Precision Camshafts Limited, India



#### Machine Shop Update

- Machine Shop # 3 : Full Capacitized using IPO proceeds
- Machine Shop # 3 : 100% Export Business to Ford (USA), General Motors (Brazil) and General Motors (Mexico) ramped up
- Total Machining Capacity at PCL :
  - 333k per month = 4 million per annum

#### New Product Development - Foundry



Balancing & Auxiliary Shafts Single Cylinder Camshafts



Differential Housings



500, 500L & Others – 1.0L Via Tier 1 Range Rover, F Type & Others – 5.0L V8 Via Tier 1 Thunderbird, Classic – 350cc Via Tier 1



# Precision Camshafts Limited, India



New Business Awarded for Induction Hardened Ductile Iron Camshafts

- Business Stabilisation after slowdown in 2019 2020
- Visibility for next 5 years with contracted business with