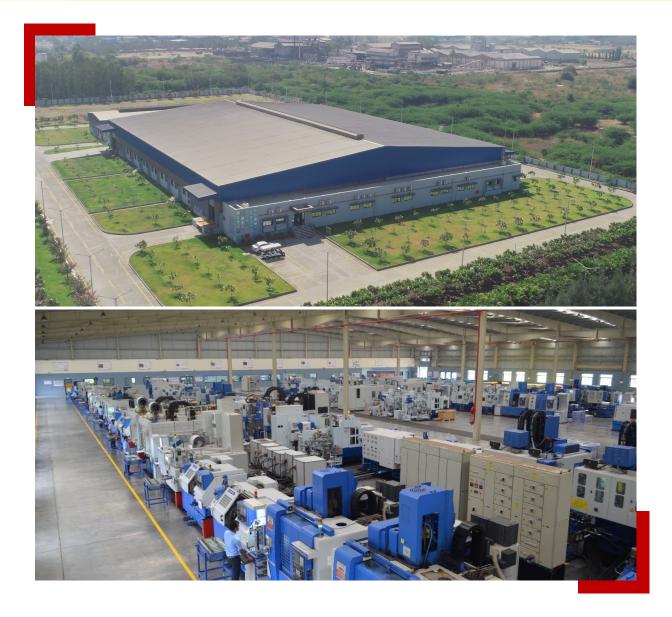

### Precision Camshafts Limited, India

#### Machine Shop Update

- Machine Shop # 3 : Full Capacitized using IPO proceeds
- Machine Shop # 3 : 100% Export Business to Ford (USA), General Motors (Brazil) and General Motors (Mexico) ramped up
- Total Machining Capacity at PCL :
  - 333k per month = 4 million per annum