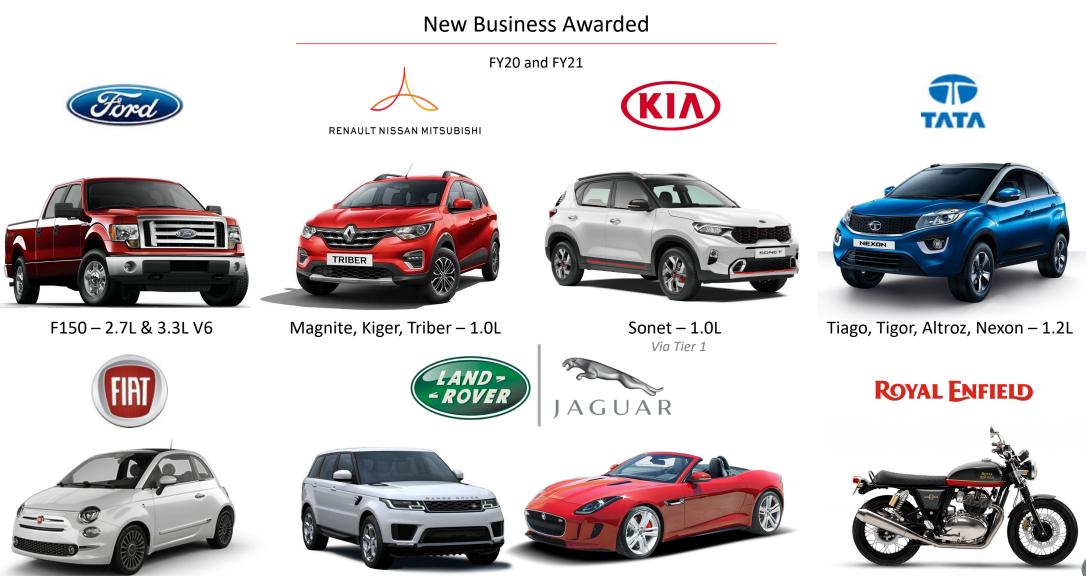

# Precision Camshafts Limited, India

New Business Awarded for Induction Hardened Ductile Iron Camshafts

- Business Stabilisation after slowdown in 2019 2020
- Visibility for next 5 years with contracted business with major OEMs
- High utilisation outlook in Foundry & Machine Shop