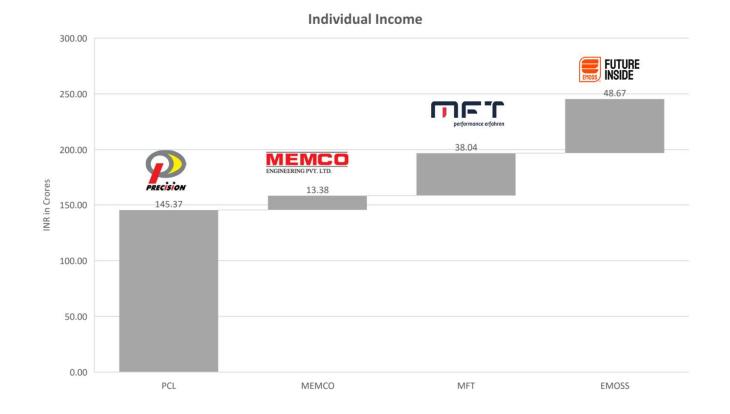

# Machined Camshafts volumes continues to improve

Performance – Contribution towards Consolidated Income

Performance – Contribution towards Consolidated EBITDA