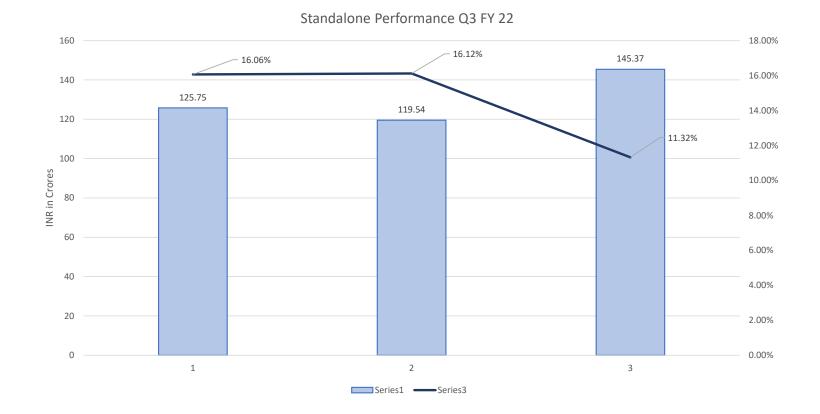

2021.

Enclosed herewith please find the revised Investor Presentation for the Quarter and Nine months ended 31<sup>st</sup> December 2021

Please Ignore earlier presentation and consider enclosed presentation.

Kindly take the above information on record.

**Precision Camshafts Limited** 

Maryun

Mayari I. Kulkarni Company Secretary and Compliance Officer

SOLAPL

### **Precision Camshafts Limited**

Solapur : D5 MIDC, Chincholi, Solapur, India – 413255
 Solapur : E102 MIDC, Akkalkot Road, Solapur, India – 413006
 Pune : 501/502, Kanchanban "B", Sunit Capital, Senapati Bapat Rd, Pune, India - 411016



where **Passion** meets **Performance** 

Investor deck – Q3 FY21-22



### **Precision Group**



## Precision Group – Global Footprint



### Financial Performance – Standalone Q3 FY22



PRECISION

## Financial Performance – Consolidated Q3 FY22



Consolidated Performance Q3 FY F22



### Financial Performance – Standalone 9MFY22



### Standalone Performance 9M FY22



## Financial Performance – Consolidated 9MFY22



#### **Consolidated Performance 9M FY22**



# Machined Camshafts volumes continues to improve













Performance – Contribution towards Consolidated Income





Performance – Contribution towards Consolidated EBITDA