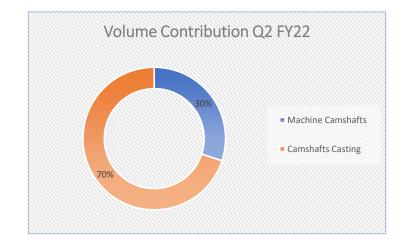

# Machined Camshafts volumes continues to improve

Performance – Contribution towards Consolidated Income

Performance – Contribution towards Consolidated EBITDA