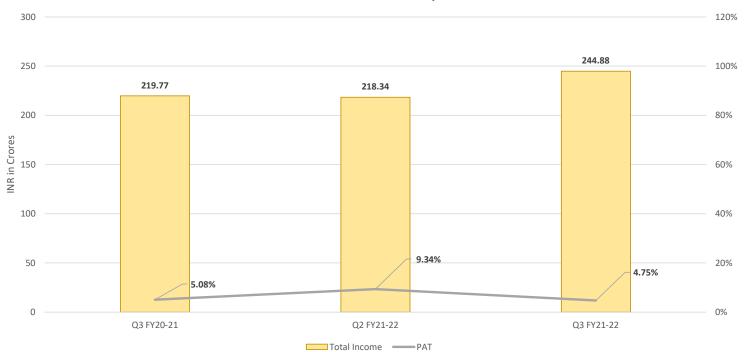

## Financial Performance – Consolidated Q3 FY22

Consolidated Performance Q3 FY F22