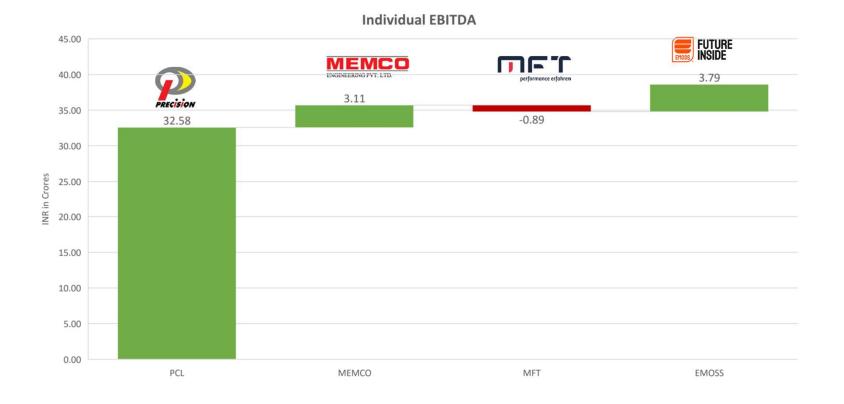

# Machined Camshafts volumes continues to improve

Performance – Contribution towards Consolidated Income

Performance – Contribution towards Consolidated EBITDA