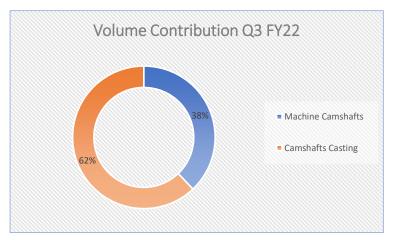

# Machined Camshafts volumes continues to improve

Performance – Contribution towards Consolidated Income

Performance – Contribution towards Consolidated EBITDA