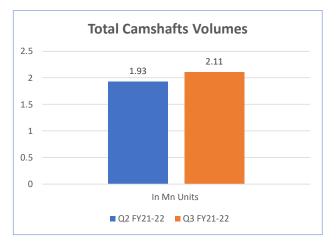

# Machined Camshafts volumes continues to improve

Performance – Contribution towards Consolidated Income

Performance – Contribution towards Consolidated EBITDA