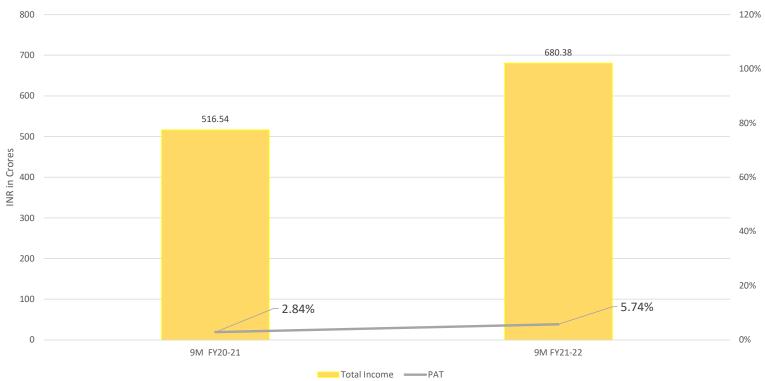

## Financial Performance – Consolidated 9MFY22

#### **Consolidated Performance 9M FY22**