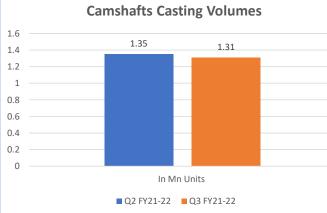

# Machined Camshafts volumes continues to improve

Performance – Contribution towards Consolidated Income

Performance – Contribution towards Consolidated EBITDA