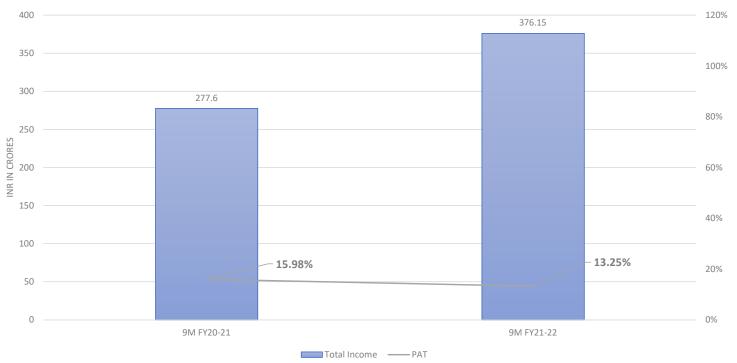

### Financial Performance – Standalone 9MFY22

### Standalone Performance 9M FY22