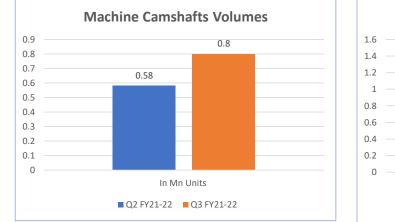

# Machined Camshafts volumes continues to improve

Performance – Contribution towards Consolidated Income

Performance – Contribution towards Consolidated EBITDA